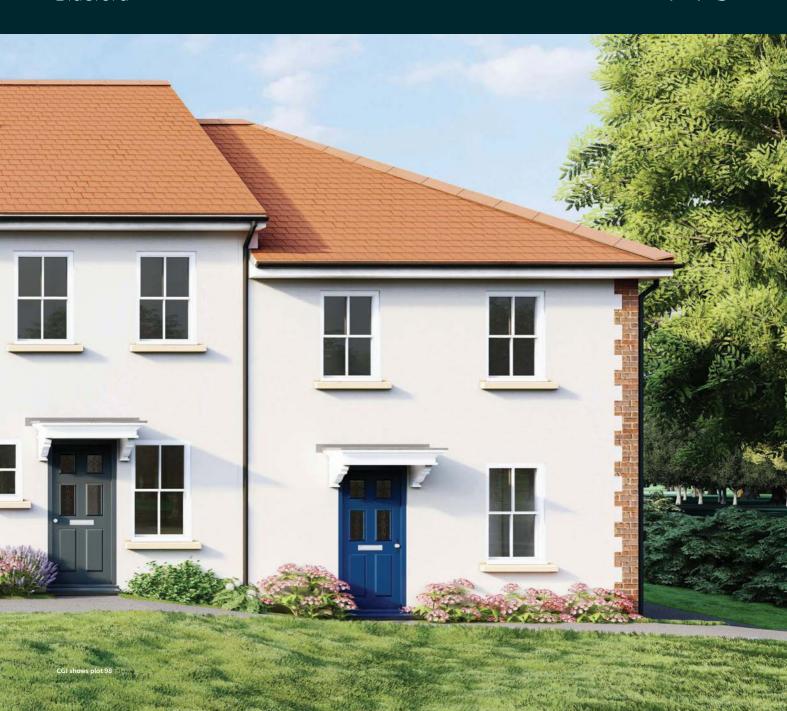

#### BIDEFORD FORMAL

3 <del>|---</del>|

This three bedroom home enjoys a combined kitchen and dining area, plus separate living room with French doors opening onto the rear garden. Upstairs the master bedroom has an en-suite shower room and fitted wardrobe.