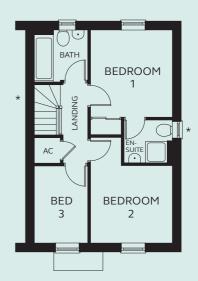

#### FIRST FLOOR

 Bedroom 1
 3.06m x 3.26m (exc wardrobe space)

 En-suite
 1.81m x 1.62m

 Bedroom 2
 3.06m x 2.90m

 Bedroom 3
 2.00m x 2.88m

 Bathroom
 2.00m x 1.88m

FIRST FLOOR