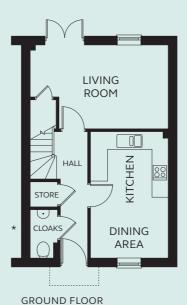

#### **GROUND FLOOR**

 Kitchen/Dining
 2.93m x 4.67m

 Living Room
 4.09 – 5.15m x 1.94 – 3.13m

 Cloakroom
 1.03m x 1.80m