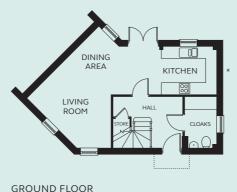

### **GROUND FLOOR**

Living/Dining Kitchen/Dining Cloakroom

4.92m x 5.25m \* 7.60m x 2.47m \* 1.66m x 2.64m