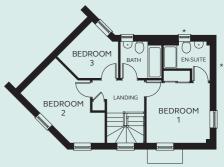

#### FIRST FLOOR

Bedroom 1 3.30m x 3.23m (exc wardrobe space)

En-suite 2.41m x 1.40 - 2.04m Bedroom 2 3.63m x 3.29m \* Bedroom 3 3.20m x 2.58m \* Bathroom 2.15m x 1.90m

\* Splayed room

\* Window configuration varies between plots (plot 35 shown). Please refer to Sales Executive for plot-specific details.