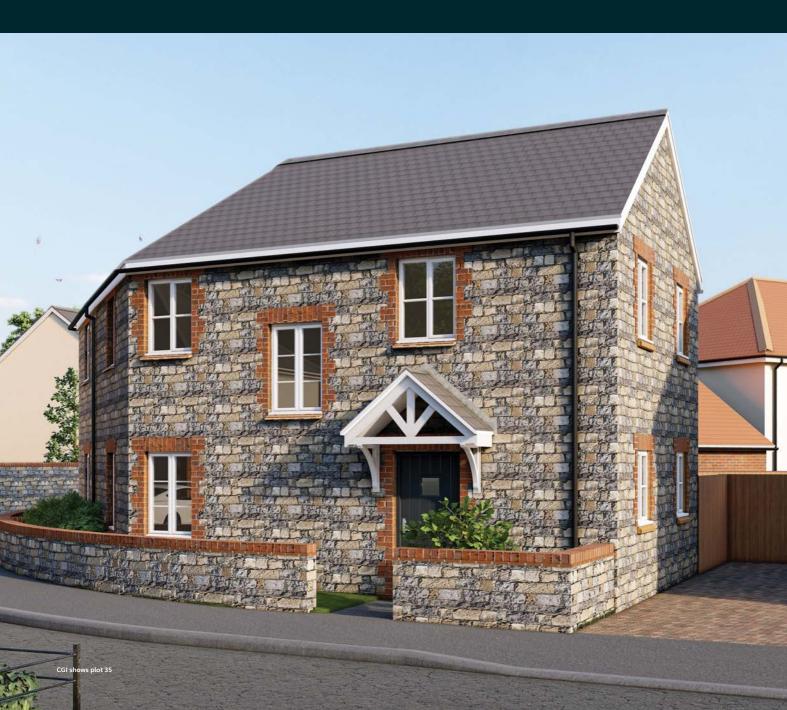

## DARTMOUTH

Creative use of space and glazing combine to give a light and airy feel. The open plan ground floor accommodation benefits from French doors which lead onto the rear garden. The master bedroom includes an en-suite shower room and fitted wardrobes.

#### FIRST FLOOR

Bedroom 1 3.30m x 3.23m (exc wardrobe space)

En-suite 2.41m x 1.40 - 2.04m Bedroom 2 3.63m x 3.29m \* Bedroom 3 3.20m x 2.58m \* Bathroom 2.15m x 1.90m

\* Splayed room

\* Window configuration varies between plots (plot 35 shown). Please refer to Sales Executive for plot-specific details.