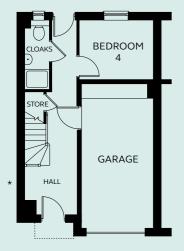

### **GROUND FLOOR**

 Bedroom 4
 3.08m x 2.45m

 Cloakroom
 1.01m x 2.85m

\* Window configuration varies between plots (plot 105 shown). Please refer to Sales Executive for plot-specific details.

GROUND FLOOR FIRST FLOOR

SECOND FLOOR

Devonshire Homes endeavours to provide accurate and reliable sales details in order to provide purchasers with a valid representation of the finished houses. However, during the process of construction, alterations may become necessary and various changes and improvements can occur. Dimensions should be used as a guide only and should not be used to order carpets or furniture and customers should satisfy themselves of the actual dimensions of the property they are purchasing. Elevations, materials, style and position of windows and differ in the same house type from plot to plot. Purchasers should ensure that they are aware of the detail and finish provided in a specific plot before committing to a purchase.