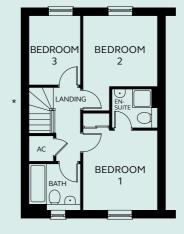

#### SECOND FLOOR

| Bedroom 1 | 3.10m x 3.32m<br>(exc wardrobe space) |
|-----------|---------------------------------------|
| En-suite  | 1.67m x 1.63m                         |
| Bedroom 2 | 3.10m x 2.95m                         |
| Bedroom 3 | 2.13m x 2.91m                         |
| Bathroom  | 2.13m x 1.93m                         |

\* Window configuration varies between plots (plot 105 shown). Please refer to Sales Executive for plot-specific details.

GROUND FLOOR FIRST FLOOR

SECOND FLOOR

Devonshire Homes endeavours to provide accurate and reliable sales details in order to provide purchasers with a valid representation of the finished houses. However, during the process of construction, alterations may become necessary and various changes and improvements can occur. Dimensions should be used as a guide only and should not be used to order carpets or furniture and customers should satisfy themselves of the actual dimensions of the property they are purchasing. Elevations, materials, style and position of windows and differ in the same house type from plot to plot. Purchasers should ensure that they are aware of the detail and finish provided in a specific plot before committing to a purchase.