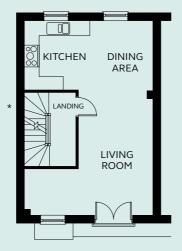

### FIRST FLOOR

 Kitchen/Dining
 5.32m x 2.91m

 Living Room
 3.10 - 5.32m x 1.93 - 5.16m

\* Window configuration varies between plots (plot 105 shown). Please refer to Sales Executive for plot-specific details.

GROUND FLOOR FIRST FLOOR

SECOND FLOOR

Devonshire Homes endeavours to provide accurate and reliable sales details in order to provide purchasers with a valid representation of the finished houses. However, during the process of construction, alterations may become necessary and various changes and improvements can occur. Dimensions should be used as a guide only and should not be used to order carpets or furniture and customers should satisfy themselves of the actual dimensions of the property they are purchasing. Elevations, materials, style and position of windows and differ in the same house type from plot to plot. Purchasers should ensure that they are aware of the detail and finish provided in a specific plot before committing to a purchase.