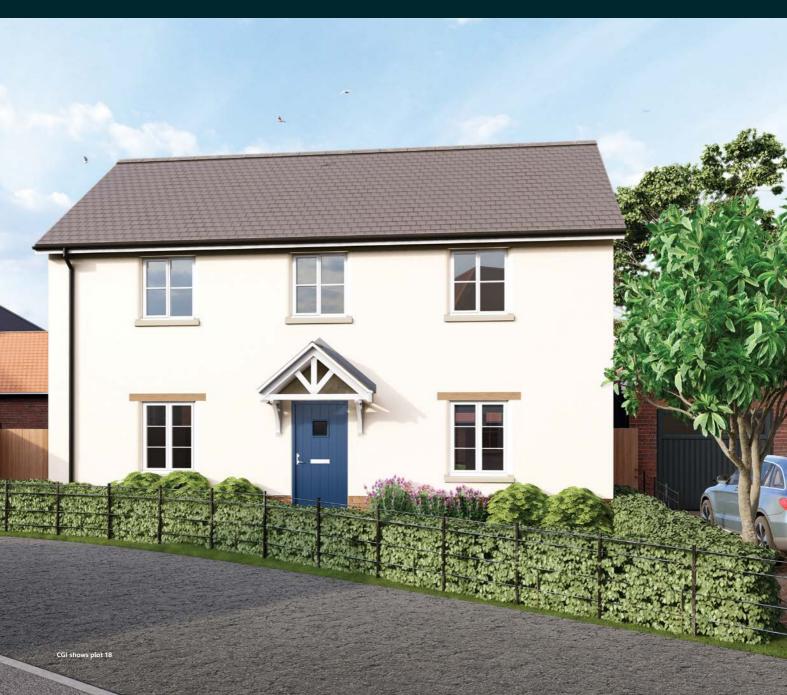

## SAUNTON 4 ⊨--

This well-proportioned four bedroom house has an open plan kitchen/dining area and separate utility. The spacious living room opens onto the garden via French doors. To the first floor the master bedroom benefits from fitted wardrobes and en-suite shower room. There are three further bedrooms and a family bathroom.

\* Window configuration varies between plots (plot 18 shown). Please refer to Sales Executive for plot-specific details.

NB: Floorplan shown is handed.

Devonshire Homes endeavours to provide accurate and reliable sales details in order to provide purchasers with a valid representation of the finished houses. However, during the process of construction, alterations may become necessary and various changes and improvements can occur. Dimensions should be used as a guide only and should not be used to order carpets or furniture and customers should satisfy themselves of the actual dimensions of the property they are purchasing. Elevations, materials, style and position of windows and porches can all differ in the same house type from plot to plot. Purchasers should ensure that they are aware of the detail and finish provided in a specific plot before committing to a purchase.