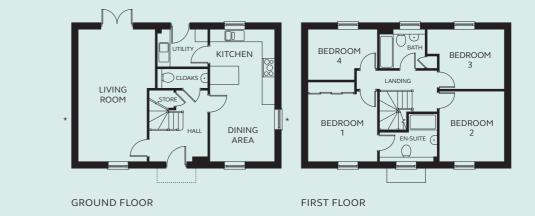

## SAUNTON 4 ⊨--

This well-proportioned four bedroom house has an open plan kitchen/dining area and separate utility. The spacious living room opens onto the garden via French doors. To the first floor the master bedroom benefits from fitted wardrobes and en-suite shower room. There are three further bedrooms and a family bathroom.

#### GROUND FLOOR

| Kitchen/Dining |
|----------------|
| Living Room    |
| Utility        |
| Cloakroom      |

| 3.15m x 6.49m      |  |
|--------------------|--|
| 3.35-3.75m x 6.49m |  |
| 2.44m x 1.83m      |  |
| 2.40m x 0.95m      |  |

#### FIRST FLOOR

| Bedroom 1 | 3.41m x 3.91m<br>(inc wardrobe space) |
|-----------|---------------------------------------|
| En-suite  | 2.84m x 1.44 – 2.34m                  |
| Bedroom 2 | 3.18m x 3.46m                         |
| Bedroom 3 | 3.78m x 2.94m                         |
| Bedroom 4 | 3.40m x 2.49m                         |
| Bathroom  | 2.25m x 1.92m                         |

\* Window configuration varies between plots (plot 18 shown). Please refer to Sales Executive for plot-specific details.

NB: Floorplan shown is handed.

Devonshire Homes endeavours to provide accurate and reliable sales details in order to provide purchasers with a valid representation of the finished houses. However, during the process of construction, alterations may become necessary and various changes and improvements can occur. Dimensions should be used as a guide only and should not be used to order carpets or furniture and customers should satisfy themselves of the actual dimensions of the property they are purchasing. Elevations, materials, style and position of windows and porches can all differ in the same house type from plot to plot. Purchasers should ensure that they are aware of the detail and finish provided in a specific plot before committing to a purchase.