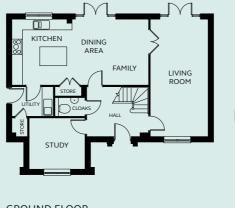

| 5 | D   | $\cap$ | 1.1     | NL  | EI | $\cap$ | OF  | ,  |
|---|-----|--------|---------|-----|----|--------|-----|----|
| 9 | 1.7 | $\sim$ | $\circ$ | 1.4 |    | _0     | 0.0 | ۰. |

| Living R | oom          |
|----------|--------------|
| Kitchen, | /Dining/Fami |
| Study    |              |
| Utility  |              |
| Cloakro  | om           |

3.33m x 6.83m 7.97m x 3.80m 3.23m x 2.98m 2.40m x 1.72m 1.75m x 1.10m

**GROUND FLOOR** 

FIRST FLOOR

Devonshire Homes endeavours to provide accurate and reliable sales details in order to provide purchasers with a valid representation of the finished bevorsing in toring in the work of the process of construction, alterations may become necessary and various changes and improvements can occur. Dimensions should be used as a guide only and should not be used to order carpets or furniture and customers should satisfy themselves of the actual dimensions of the property they are purchasing. Elevations, materials, style and position of windows and porches can all differ in the same house type from plot to plot. Purchasers should ensure that they are aware of the detail and finish provided in a specific plot before committing to a purchase.