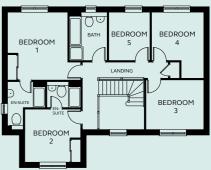

#### **FIRST FLOOR**

| Bedroom 1  | 3.50m x 3.94m |
|------------|---------------|
| En-suite 1 | 2.18m x 2.77m |
| Bedroom 2  | 3.23m x 3.09m |
| En-suite 2 | 1.98m x 1.50m |
| Bedroom 3  | 3.39m x 2.89m |
| Bedroom 4  | 3.04m x 3.85m |
| Bedroom 5  | 2.40m x 2.81m |
| Bathroom   | 2.20m x 2.81m |
|            |               |

**GROUND FLOOR** 

FIRST FLOOR

Devonshire Homes endeavours to provide accurate and reliable sales details in order to provide purchasers with a valid representation of the finished bevorsing in toring in the work of the process of construction, alterations may become necessary and various changes and improvements can occur. Dimensions should be used as a guide only and should not be used to order carpets or furniture and customers should satisfy themselves of the actual dimensions of the property they are purchasing. Elevations, materials, style and position of windows and porches can all differ in the same house type from plot to plot. Purchasers should ensure that they are aware of the detail and finish provided in a specific plot before committing to a purchase.