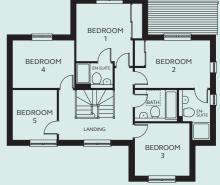

# SILVERTON

An impressive five bedroom house with an open plan kitchen/dining area that leads to the garden via folding doors. The separate living room additionally opens onto the garden, and a study and utility room make this a well-functioning home. To the first floor is the family bathroom and five bedrooms, two of which benefit from fitted wardrobes and en-suite shower room.

#### FIRST FLOOR

Be

Er

Be

Er

Be

Be

Be

Ba

| edroom 1  | 3.31 – 3.83m x 3.37m<br>(inc wardrobe space) |
|-----------|----------------------------------------------|
| n-suite 1 | 2.14m x 1.47m                                |
| edroom 2  | 4.40m x 2.78m<br>(inc wardrobe space)        |
| n-suite 2 | 1.83m x 2.90m                                |
| edroom 3  | 3.20m x 3.08m                                |
| edroom 4  | 3.60m x 2.81m                                |
| edroom 5  | 2.59m x 2.90m                                |
| athroom   | 2.49m x 1.84m                                |
|           |                                              |

NB: Floorplan shown is handed. Velux roof light to Bathroom.

GROUND FLOOR

FIRST FLOOR

Devonshire Homes endeavours to provide accurate and reliable sales details in order to provide purchasers with a valid representation of the finished houses. However, during the process of construction, alterations may become necessary and various changes and improvements can accur. Dimensions should be used as a guide only and should not be used to order carpets or furniture and customers should satisfy themselves of the actual dimensions of the property they are purchasing. Elevations, materials, style and position of windows and porches can all differ in the same house type from plot to plot. Purchasers should ensure that they are aware of the detail and finish provided in a specific plot before committing to a purchase.