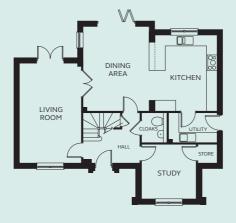

# SILVERTON

An impressive five bedroom house with an open plan kitchen/dining area that leads to the garden via folding doors. The separate living room additionally opens onto the garden, and a study and utility room make this a well-functioning home. To the first floor is the family bathroom and five bedrooms, two of which benefit from fitted wardrobes and en-suite shower room.

| GROUND | <b>FLOOR</b> |
|--------|--------------|

Kitchen Dining Living Room Study Utility Cloakroom

| 3.60m x 4.40m |
|---------------|
| 3.83m x 4.90m |
| 3.58m x 5.80m |
| 3.20m x 3.18m |
| 2.81m x 1.74m |
| 1.50m x 1.74m |
|               |