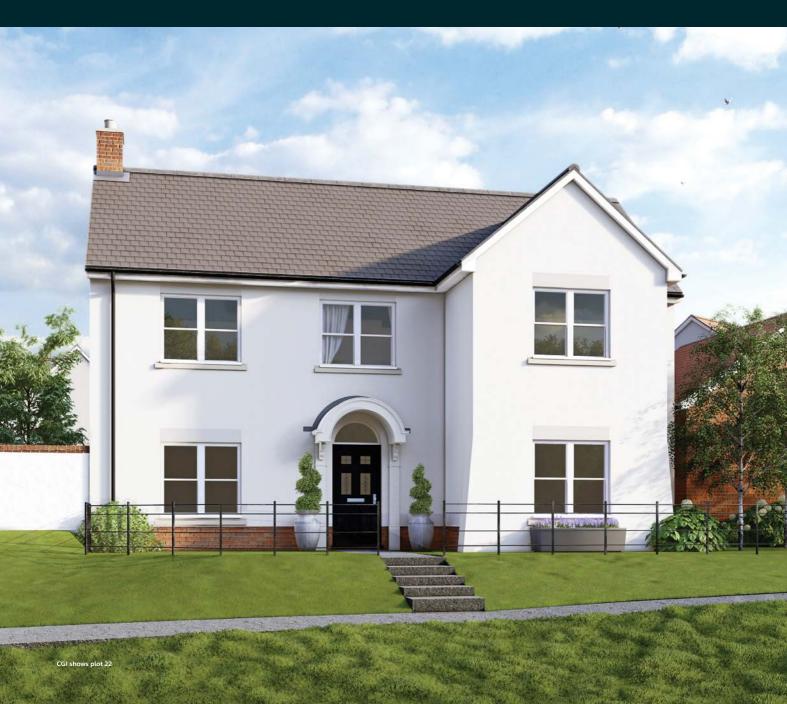

# SILVERTON

An impressive five bedroom house with an open plan kitchen/dining area that leads to the garden via folding doors. The separate living room additionally opens onto the garden, and a study and utility room make this a well-functioning home. To the first floor is the family bathroom and five bedrooms, two of which benefit from fitted wardrobes and en-suite shower room.