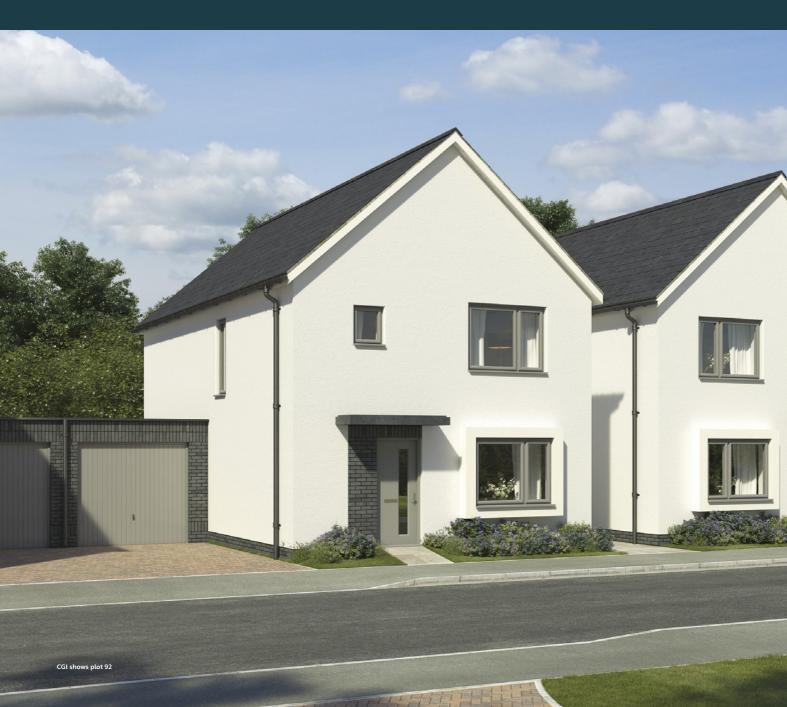

### LOWER GROUND FLOOR

#### LOWER GROUND FLOOR

| Living Room    | 5.8 |
|----------------|-----|
| Garden Store   | 3.0 |
| GROUND FLOOR   |     |
| Kitchen/Dining | 5.8 |
| Bedroom 1      | 3.4 |

(inc v En-suite

|      | 5.88m           | х   | 3.85  | im |  |
|------|-----------------|-----|-------|----|--|
|      | 3.00m           | х   | 3.04  | hm |  |
|      |                 |     |       |    |  |
|      |                 |     |       |    |  |
|      | 5.83m           | х   | 3.85  | m  |  |
| nc w | 3.44m<br>ardrob | ~ ` | U., . |    |  |
|      | 2.54m           |     |       |    |  |

# CHARLESTOWN

The ground floor houses an open plan kitchen / dining room and an ensuite bedroom. On the lower ground there is a living room and garden store, both with access to the rear garden.

On the first floor are a further three bedrooms and a family bathroom. The master bedroom is en-suite.