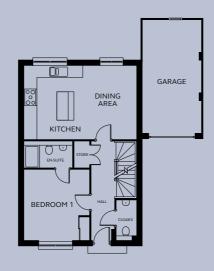

### FIRST FLOOR

Be

En

Be

Be Ba

| droom 2 | 3.46m x 3.67m |
|---------|---------------|
| -suite  | 2.37m x 1.45m |
| droom 3 | 3.46m x 3.90m |
| droom 4 | 2.33m x 3.90m |
| throom  | 2.33m x 1.88m |
|         |               |

# CHARLESTOWN

The ground floor houses an open plan kitchen / dining room and an ensuite bedroom. On the lower ground there is a living room and garden store, both with access to the rear garden.

On the first floor are a further three bedrooms and a family bathroom. The master bedroom is en-suite.