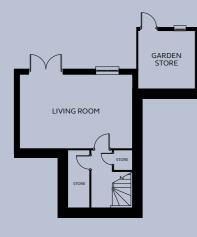

**GROUND FLOOR** 

#### LOWER GROUND FLOOR

| Living Room    | 5.8 |
|----------------|-----|
| Garden Store   | 3.0 |
| GROUND FLOOR   |     |
| Kitchen/Dining | 5.8 |
| Bedroom 1      | 3.4 |

(inc v En-suite

|      | 5.88m           | х   | 3.85  | im |  |
|------|-----------------|-----|-------|----|--|
|      | 3.00m           | х   | 3.04  | hm |  |
|      |                 |     |       |    |  |
|      |                 |     |       |    |  |
|      | 5.83m           | х   | 3.85  | m  |  |
| nc w | 3.44m<br>ardrob | ~ ` | U., . |    |  |
|      | 2.54m           |     |       |    |  |

# CHARLESTOWN

The ground floor houses an open plan kitchen / dining room and an ensuite bedroom. On the lower ground there is a living room and garden store, both with access to the rear garden.

On the first floor are a further three bedrooms and a family bathroom. The master bedroom is en-suite.