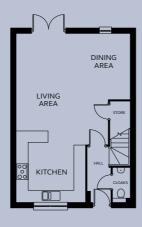

#### **GROUND FLOOR**

Kitchen/Living/Dining 5.94 – 3.61m x 8.85 – 3.44m

Cloakroom 0.90m x 1.80m