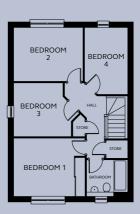

#### FIRST FLOOR

Bedroom 1 3.75m x 3.04m (inc wardrobe space)

 Bedroom 2
 3.62m x 2.80m

 Bedroom 3
 2.58 - 3.00m x 2.82m

 Bedroom 4
 1.53 - 2.23m x 2.80 - 3.50m

Bathroom 2.10m x 1.90m

**GROUND FLOOR** 

FIRST FLOOR