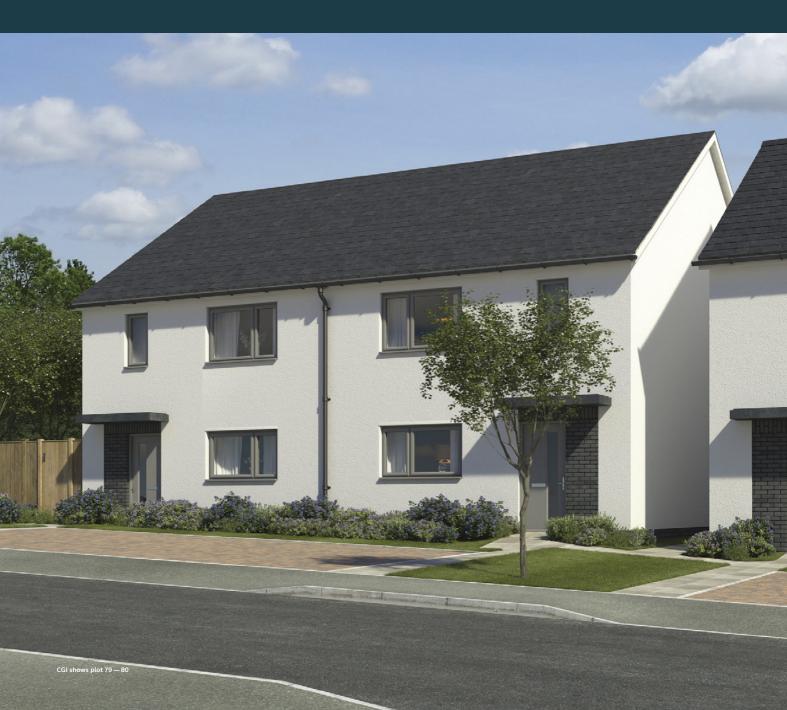

## HOLMBUSH 4 ⊨

The Holmbush is a spacious four-bedroom family home. On the ground floor from the hallway enter the open plan kitchen / dining room / living room with French doors opening out into the rear garden.

The first floor has four bedrooms and a family bathroom and extra storage on the landing. The master bedroom includes fitted wardrobes.