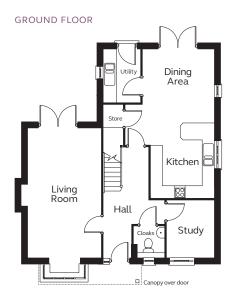

Typical CGI, not site specific.

FIRST FLOOR

The Morris is an imposing four bedroom detached house.

To the ground floor is an open plan kitchen / dining room, separate utility, living room, study and cloakroom.

The first floor comprises family bathroom, and four bedrooms including en-suite to master bedroom.

**Ground Floor** 

Kitchen / Dining Area 7.05m x 3.42m (max) 3.03m (min)

Living Room 3.22m x 3.14m

Study 2.74m x 2.24m

Utility 1.76m x 2.52m

Cloakroom 1.28m x 1.50m First Floor

Bedroom 1 5.25m x 3.67m incl. wardrobe

En-suite 1.98m x 3.18m

Bedroom 2 4.08m x 3.18m (max) 2.29m (min)

Bedroom 3 3.83m x 2.89m Bedroom 4 3.44m x 2.89m

Bathroom 2.34m x 1.79m Please note

Kitchen layouts are indicative only.

Plots will vary in design and include a bay window, please check with sales executive.