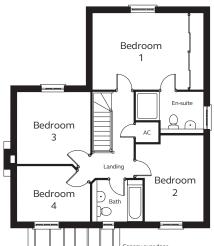

The first floor comprises family bathroom, and four bedrooms including en-suite to master bedroom.

**Ground Floor** 

Kitchen / Dining Area 7.05m x 3.42m (max) 3.03m (min)

Living Room 3.22m x 3.14m

Study 2.74m x 2.24m

Utility 1.76m x 2.52m

Cloakroom 1.28m x 1.50m First Floor

Bedroom 1 5.25m x 3.67m incl. wardrobe

En-suite 1.98m x 3.18m

Bedroom 2 4.08m x 3.18m (max) 2.29m (min)

Bedroom 3 3.83m x 2.89m Bedroom 4 3.44m x 2.89m

Bathroom 2.34m x 1.79m Please note

Kitchen layouts are indicative only.

Plots will vary in design and include a bay window, please check with sales executive.