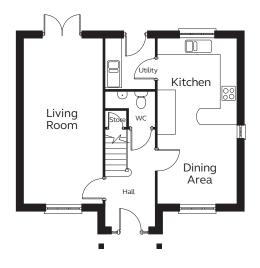

#### GROUND FLOOR

A spacious four bedroom detached house.

From the entrance hall you have an open plan kitchen / dining room leading to utility room.

A separate living room and cloakroom are also on the ground floor.

#### Ground Floor

Kitchen / Dining Area 6.59m x 3.16m Living Room

6.59m x 3.16m Utility

1.97m x 2.03m Cloakroom

1.97m x 1.45m

3.21m x 2.74m Bedroom 3 2.91m x 2.86m

Bedroom 2

Bedroom 4 2.89m x 2.93m

#### Please note

Kitchen layouts are indicative only, please talk to us for full details.

DEVON SHIRE HOMES