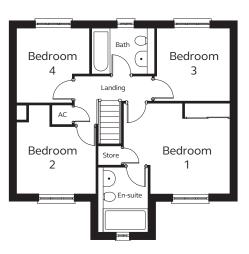

The first floor comprises family bathroom and four bedrooms, master with en-suite. FIRST FLOOR

First Floor

Bedroom 1

3.66m x 4.19m

incl. wardrobe

1.97m x 2.54m

En-suite

(max) 3.21m (min)

#### Ground Floor

Kitchen / Dining Area 6.59m x 3.16m Living Room

6.59m x 3.16m Utility

1.97m x 2.03m Cloakroom

1.97m x 1.45m

3.21m x 2.74m Bedroom 3 2.91m x 2.86m

Bedroom 2

Bedroom 4 2.89m x 2.93m

Bathroom 2.57m x 1.77m