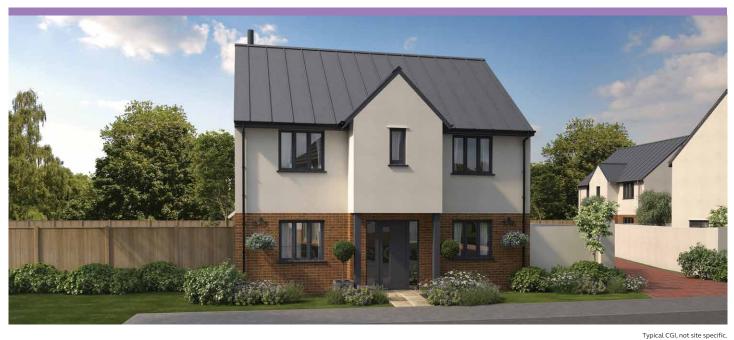

## Rivel's Green Cullompton

# SANDERSON



Typical COI, not site specific

#### GROUND FLOOR



A spacious four bedroom detached house.

From the entrance hall you have an open plan kitchen / dining room leading to utility room.

A separate living room and cloakroom are also on the ground floor.

The first floor comprises family bathroom and four bedrooms, master with en-suite. FIRST FLOOR



First Floor

Bedroom 1

3.66m x 4.19m

incl. wardrobe

1.97m x 2.54m

En-suite

(max) 3.21m (min)

#### Ground Floor

Kitchen / Dining Area 6.59m x 3.16m Living Room

6.59m x 3.16m Utility

1.97m x 2.03m Cloakroom

1.97m x 1.45m

3.21m x 2.74m Bedroom 3 2.91m x 2.86m

Bedroom 2

Bedroom 4 2.89m x 2.93m

Bathroom 2.57m x 1.77m

#### Please note

Kitchen layouts are indicative only, please talk to us for full details.

DEVON SHIRE HOMES



###