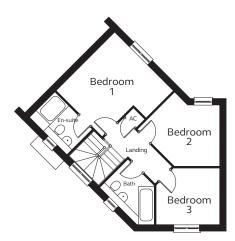

#### FIRST FLOOR

A delightful three bedroom house with a separate living room, an open plan kitchen / dining room with French doors to the rear garden. There is also a cloakroom and two storage cupboards on the ground floor.

Upstairs there are three bedrooms, and a family bathroom; the master bedroom has an en-suite shower room.

**Ground Floor** 

Kitchen / Dining Area 5.00m (max) 4.59m (min) x 2.56m x 2.95m (max) 1.42m (min) x 2.10m

Living Room 3.64m x 3.10m x 3.01m x 2.64m x 2.34m

Cloakroom 0.90m x 1.81m First Floor

Bedroom 1 3.67m (max) 2.85m (min) x 3.71m (max) 1.71m (min) incl. wardrobe

En-suite 2.28m x 1.54m

Bedroom 2 2.65m (max) 1.07m (min) x 3.63m (max) 2.89m (min) incl. wardrobe

Bedroom 3 2.86m (max) 2.04m (min) x 2.50m (max) 1.71m (min) Bathroom Please note
1.73m (max) 1.71m

Kitchen laws

(min) x 1.69m (max)

0.69m (min)

Kitchen layouts are indicative only, please talk to us for details.