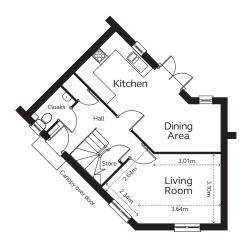

#### **GROUND FLOOR**

#### FIRST FLOOR

A delightful three bedroom house with a separate living room, an open plan kitchen / dining room with French doors to the rear garden. There is also a cloakroom and two storage cupboards on the ground floor.

Upstairs there are three bedrooms, and a family bathroom; the master bedroom has an en-suite shower room.

**Ground Floor** 

Kitchen / Dining Area 5.00m (max) 4.59m (min) x 2.56m x 2.95m (max) 1.42m (min) x 2.10m

Living Room 3.64m x 3.10m x 3.01m x 2.64m x 2.34m

Cloakroom 0.90m x 1.81m First Floor

Bedroom 1 3.67m (max) 2.85m (min) x 3.71m (max) 1.71m (min) incl. wardrobe

En-suite 2.28m x 1.54m

Bedroom 2 2.65m (max) 1.07m (min) x 3.63m (max) 2.89m (min) incl. wardrobe

Bedroom 3 2.86m (max) 2.04m (min) x 2.50m (max) 1.71m (min) Bathroom Please note
1.73m (max) 1.71m

Kitchen laws

(min) x 1.69m (max)

0.69m (min)

Kitchen layouts are indicative only, please talk to us for details.