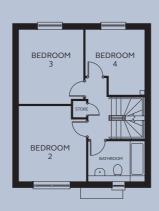

### FIRST FLOOR

Bedroom 2 2.52 – 3.26m x 3.02 – 3.66m
Bedroom 3 3.15m x 3.62m
Bedroom 4 1.76 – 2.86m x 2.23 – 3.16m
Bathroom 2.74m x 1.95m