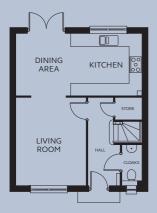

### **GROUND FLOOR**

 $\begin{array}{lll} \mbox{Kitchen/Dining} & 6.10\mbox{m} \times 2.99\mbox{m} \\ \mbox{Living Room} & 3.39\mbox{m} \times 4.22\mbox{m} \\ \mbox{Cloakroom} & 0.95\mbox{m} \times 1.95\mbox{m} \end{array}$ 