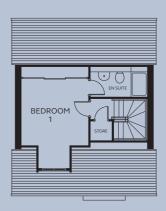

#### SECOND FLOOR

Bedroom 1 3.26m x 3.81 – 4.90m (inc wardrobe space and into dormer space)

En-suite 2.54m x 1.40m

**GROUND FLOOR** 

FIRST FLOOR

SECOND FLOOR