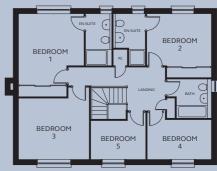

#### **FIRST FLOOR**

 Bedroom 1
 2.61 – 3.56m x 2.82 – 4.53m (inc wardrobe space)

 En-suite
 1.43m x 2.82m

 Bedroom 2
 2.41 – 3.51m x 2.82 – 3.47m (inc wardrobe space)

 En-suite
 0.90 – 1.76m x 1.83 – 2.82m

 Bedroom 3
 2.70 – 3.81m x 3.33 – 3.93m

 Bedroom 4
 2.50 – 3.49m x 2.15 – 2.56m

 Bedroom 5
 1.98 – 2.99m x 2.10 – 2.56m

 Bathroom
 1.88 – 2.41m x 1.18 – 2.15m

**GROUND FLOOR** 

FIRST FLOOR