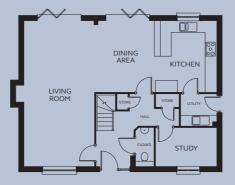

#### **GROUND FLOOR**

 Kitchen/Living/Dining
 3.81 - 10.54m x 3.87 - 7.95m

 Utility
 1.95m x 1.78m

 Study
 3.29m x 2.10m

 Cloakroom
 0.98m x 2.10m