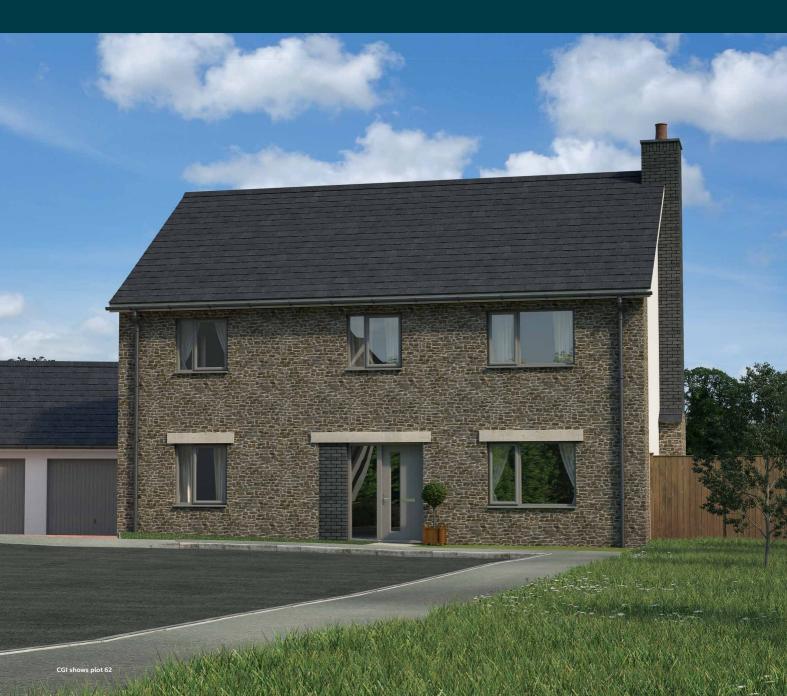

# PORTMORE 5

The Portmore is an impressive five-bedroom executive home that enjoys a dramatic open plan living area, ideal for entertaining. It includes a working chimney, suitable for a woodburner (not supplied). There are 2 sets of bifold doors connecting to the rear garden, and bedrooms 1 and 2 both benefit from en-suites and fitted wardrobes.