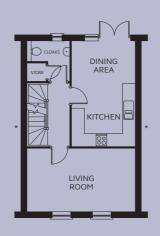

## **GROUND FLOOR**

Store 1.90m x 1.10m (with stair bulkhead)

FIRST FLOOR

 Kitchen/Dining
 5.11m x 3.07m

 Living Room
 5.25m x 3.04m

 Cloakroom
 1.04 – 2.04m x 0.97 – 1.94m

**GROUND FLOOR** 

FIRST FLOOR

SECOND FLOOR