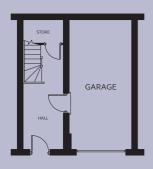

## **GROUND FLOOR**

Store 1.90m x 1.10m (with stair bulkhead)

FIRST FLOOR

 Kitchen/Dining
 5.11m x 3.07m

 Living Room
 5.25m x 3.04m

 Cloakroom
 1.04 – 2.04m x 0.97 – 1.94m

**GROUND FLOOR** 

FIRST FLOOR

SECOND FLOOR