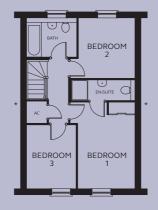

## SECOND FLOOR

 Bedroom 1
 2.77 - 3.14m x 4.20m (inc wardrobe space)

 En-suite
 3.14m x 1.00m

 Bedroom 2
 2.74 - 3.14m x 2.92m

 Bedroom 3
 2.40m x 3.08m

 Bathroom
 2.43m x 1.88m

\* Window to selected plots.

**GROUND FLOOR** 

FIRST FLOOR

SECOND FLOOR