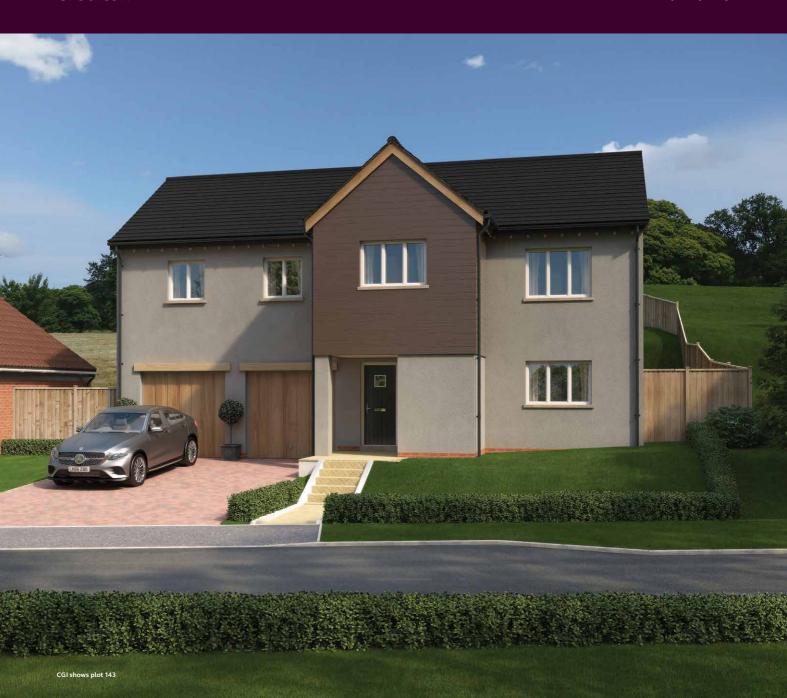

## LAPFORD 4

The double height living room at the rear of this stylish 4 bedroom house creates an impressive space for relaxing, with lots of glazing and 2 sets of French doors leading to the garden.

| CF | 0 | I I N |     |    | 0   |     |
|----|---|-------|-----|----|-----|-----|
| GR |   | יועו  | UI) | -1 | ( ) | ()R |
|    |   |       |     |    |     |     |