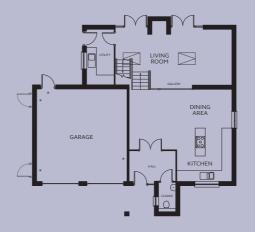

| Kitchen/Dining | 3.55 – 6.70m x<br>3.93 – 6.02m |
|----------------|--------------------------------|
| Living Room    | 7.63m x 3.80m                  |
| Utility        | 1.72m x 3.57m                  |
| Cloakroom      | 1.05m x 1.91m                  |

\* Positioning of doors into garage will vary, please refer to your Sales Executive.

**GROUND FLOOR** 

FIRST FLOOR

Devonshire Homes endeavours to provide accurate and reliable sales details in order to provide purchasers with a valid representation of the finished houses. However, during the process of construction, alterations may become necessary and various changes and improvements can occur. Dimensions should be used as a guide only and should not be used to order carpets or furniture and customers should satisfy themselves of the actual dimensions of the property they are purchasing. Elevations, materials, style and position of windows and porches can all differ in the same house type from plot to plot. Purchasers should ensure that they are aware of the detail and finish provided in a specific flot before committing to a purchase.