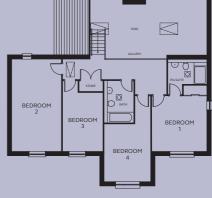

#### FIRST FLOOR

| Bedroom 1 | 3.63 – 4.31m x 3.61m<br>(inc wardrobe space) |
|-----------|----------------------------------------------|
| En-suite  | 2.52m x 1.62 – 2.30m                         |
| Bedroom 2 | 3.24m x 6.02m                                |
| Bedroom 3 | 2.63m x 3.84 – 4.63m                         |
| Bedroom 4 | 3.00m x 3.76 – 5.63m                         |
| Bathroom  | 1.91m x 2.77m                                |

\* Positioning of doors into garage will vary, please refer to your Sales Executive.

**GROUND FLOOR** 

FIRST FLOOR

Devonshire Homes endeavours to provide accurate and reliable sales details in order to provide purchasers with a valid representation of the finished houses. However, during the process of construction, alterations may become necessary and various changes and improvements can occur. Dimensions should be used as a guide only and should not be used to order carpets or furniture and customers should satisfy themselves of the actual dimensions of the property they are purchasing. Elevations, materials, style and position of windows and porches can all differ in the same house type from plot to plot. Purchasers should ensure that they are aware of the detail and finish provided in a specific flot before committing to a purchase.