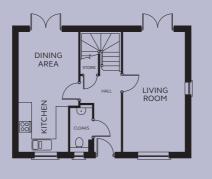

## MARSHALL 3 =

This elegant home enjoys a spacious feel with 3 good-sized bedrooms, one of which is en-suite. Two sets of French doors lead to the garden from both the living and dining areas.

| GROUND FLOOR   |          |
|----------------|----------|
| Kitchen/Dining | 2        |
| Living Room    | 2        |
| Cloakroom      | 0.90 – 1 |
|                |          |

| 2.40 – 2.86m x     |
|--------------------|
| 3.62 – 5.81m       |
| 2.96m x 5.81m      |
| 90 – 1.04m x 2.11m |
|                    |

Positioning, style and width of some windows will vary between plots, please refer to your Sales Executive.

GROUND FLOOR

FIRST FLOOR

Devonshire Homes endeavours to provide accurate and reliable sales details in order to provide purchasers with a valid representation of the finished houses. However, during the process of construction, alterations may become necessary and various changes and improvements can occur. Dimensions should be used as a guide only and should not be used to order carpets or furniture and customers should satisfy themselves of the actual dimensions of the property they are purchasing. Elevations, materials, style and position of windows and porches can all differ in the same house type from plot to plot. Purchasers should ensure that they are aware of the detail and finish provided in a specific plot before committing to a purchase.