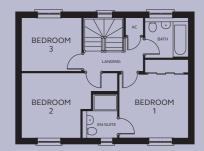

## FIRST FLOOR

| Bedroom 1 | 3.32m x 3.13 - 3.79m<br>(inc wardrobe space) |
|-----------|----------------------------------------------|
| En-suite  | 1.20 – 1.71m x<br>1.28 – 2.08m               |
| Bedroom 2 | 2.85 – 4.65m x<br>1.76 – 3.13m               |
| Bedroom 3 | 2.92m x 2.59m                                |
| Bathroom  | 2.07m x 1.88 – 1.94m                         |

Positioning, style and width of some windows will vary between plots, please refer to your Sales Executive.

GROUND FLOOR

FIRST FLOOR

Devonshire Homes endeavours to provide accurate and reliable sales details in order to provide purchasers with a valid representation of the finished houses. However, during the process of construction, alterations may become necessary and various changes and improvements can occur. Dimensions should be used as a guide only and should not be used to order carpets or furniture and customers should satisfy themselves of the actual dimensions of the property they are purchasing. Elevations, materials, style and position of windows and porches can all differ in the same house type from plot to plot. Purchasers should ensure that they are aware of the detail and finish provided in a specific plot before committing to a purchase.