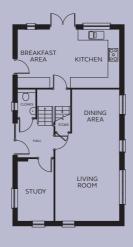

| GROUND FLOOR       |
|--------------------|
| Kitchen/Breakfast  |
| Living/Dining      |
| Study<br>Cloakroom |

| 3.44m x 6.04m                  |
|--------------------------------|
| 5.21 – 7.85m x<br>2.78 – 3.78m |
| 3.69m x 2.17m                  |
| 1.64m x 1.02m                  |
|                                |