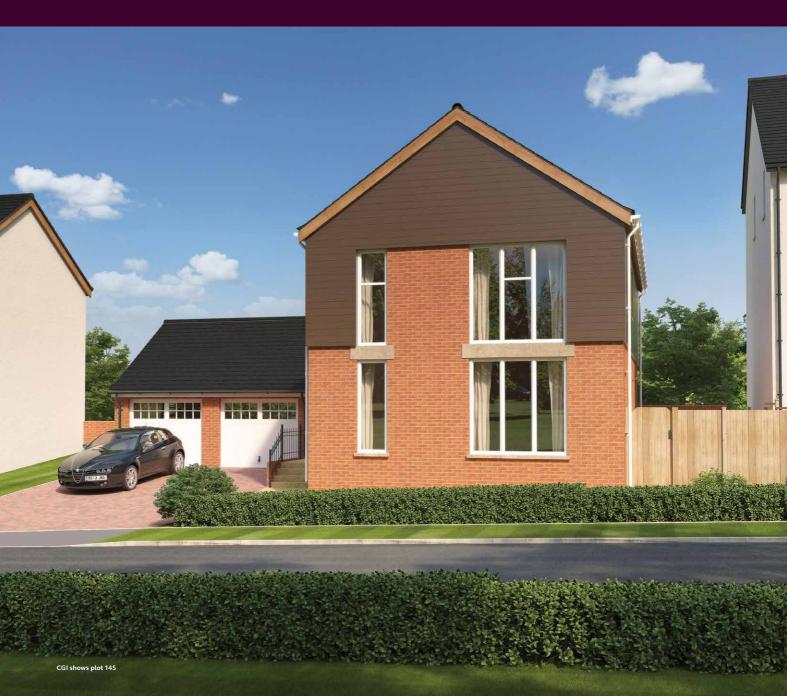

## MORCHARD 4 ⊨⊣

Clever use of feature glazing creates a stylish and airy feel to this 4 bedroom home. There's plenty of handy storage, plus en-suite bathroom and fitted wardrobes in the master bedroom.