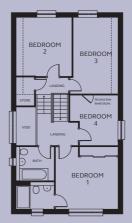

| FIF | ST  | EL | 0  | 0  | E |
|-----|-----|----|----|----|---|
| FIR | 251 | EL | () | () | ь |
|     |     |    |    |    |   |

| 3.67m x 3.71m<br>(inc wardrobe space) |
|---------------------------------------|
| 1.55m x 2.24m                         |
| 3.44m x 3.30m                         |
| 4.55m x 2.65m                         |
| 1.56 – 2.98m x<br>2.26 – 2.84m        |
| 2.03m x 2.24m                         |
|                                       |