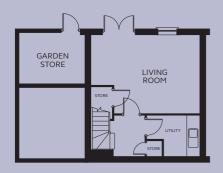

#### LOWER GROUND FLOOR

| Garden Store | 3.16m x 2.43m                  |
|--------------|--------------------------------|
| Living Room  | 4.13 – 5.25m x<br>2.39 – 3.78m |
| Utility      | 2.57m x 1.94m                  |

LOWER GROUND FLOOR

**GROUND FLOOR** 

FIRST FLOOR

Devonshire Homes endeavours to provide accurate and reliable sales details in order to provide purchasers with a valid representation of the finished houses. However, during the process of construction, alterations may become necessary and various changes and improvements can occur. Dimensions should be used as a guide only and should not be used to order carpets or furniture and customers should satisfy themselves of the actual dimensions of the property they are purchasing. Elevations, materials, style and position of windows and porches can all differ in the same house type from plot to plot. Purchasers should ensure that they are aware of the detail and finish provided in a specific plot before committing to a purchase.