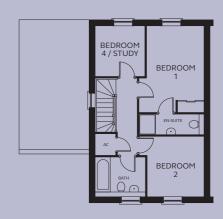

#### FIRST FLOOR

| Bedroom 1         | 2.77 – 3.14m x 4.20m<br>(inc wardrobe space) |
|-------------------|----------------------------------------------|
| En-suite          | 3.13m x 1.00m                                |
| Bedroom 2         | 2.74 – 3.14m x 2.92m                         |
| Bedroom 4 / Study | 2.40m x 2.44m                                |
| Bathroom          | 2.43m x 1.90m                                |
|                   |                                              |

LOWER GROUND FLOOR

**GROUND FLOOR** 

FIRST FLOOR

Devonshire Homes endeavours to provide accurate and reliable sales details in order to provide purchasers with a valid representation of the finished houses. However, during the process of construction, alterations may become necessary and various changes and improvements can occur. Dimensions should be used as a guide only and should not be used to order carpets or furniture and customers should satisfy themselves of the actual dimensions of the property they are purchasing. Elevations, materials, style and position of windows and porches can all differ in the same house type from plot to plot. Purchasers should ensure that they are aware of the detail and finish provided in a specific plot before committing to a purchase.