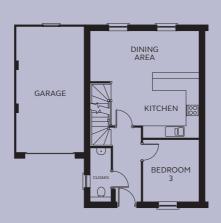

#### **GROUND FLOOR**

| Kitchen/Dining | 2.71 – 5.25m x<br>2.44 – 5.20m |
|----------------|--------------------------------|
| Bedroom 3      | 2.71m x 3.00m                  |
| Cloakroom      | 0.98m x 2.59m                  |

LOWER GROUND FLOOR

**GROUND FLOOR** 

FIRST FLOOR

Devonshire Homes endeavours to provide accurate and reliable sales details in order to provide purchasers with a valid representation of the finished houses. However, during the process of construction, alterations may become necessary and various changes and improvements can occur. Dimensions should be used as a guide only and should not be used to order carpets or furniture and customers should satisfy themselves of the actual dimensions of the property they are purchasing. Elevations, materials, style and position of windows and porches can all differ in the same house type from plot to plot. Purchasers should ensure that they are aware of the detail and finish provided in a specific plot before committing to a purchase.