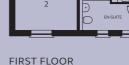

#### FIRST FLOOR

| Bedroom 1                           | 3.20m x 3.40 – 3.74m<br>(inc wardrobe space)                                                                                |
|-------------------------------------|-----------------------------------------------------------------------------------------------------------------------------|
| En-suite                            | 1.40 – 3.16m x<br>1.31 – 2.27m                                                                                              |
| Bedroom 2                           | 3.10m x 3.31m                                                                                                               |
| Bedroom 3                           | 3.10 – 3.75m x 2.98m                                                                                                        |
| Bedroom 4                           | 2.08 – 3.20m x<br>1.99 – 2.55m                                                                                              |
| Bathroom                            | 2.19 – 2.51m x<br>1.19 – 1.99m                                                                                              |
| Bedroom 2<br>Bedroom 3<br>Bedroom 4 | 1.40 – 3.16m x<br>1.31 – 2.27m<br>3.10m x 3.31m<br>3.10 – 3.75m x 2.98m<br>2.08 – 3.20m x<br>1.99 – 2.55m<br>2.19 – 2.51m x |