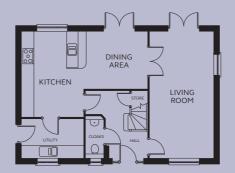

### SOUTHALL 4 ⊨

A well-proportioned 4 bedroom house with a large open plan kitchen and dining area and a separate utility room with external access. Two sets of French doors open onto the garden.

| CF | 0 |    | V I F | ¬ г | = 1.7 | <u> </u> |       |  |
|----|---|----|-------|-----|-------|----------|-------|--|
| GF |   | UI | ΛI    | ) l | - 10  |          | . ) ! |  |
|    |   |    |       |     |       |          |       |  |

| 3.10 – 6.35m x<br>2.86 – 4.33m |
|--------------------------------|
| 3.20m x 6.38m                  |
| 3.10m x 1.96m                  |
| 0.90m x 1.75m                  |
|                                |