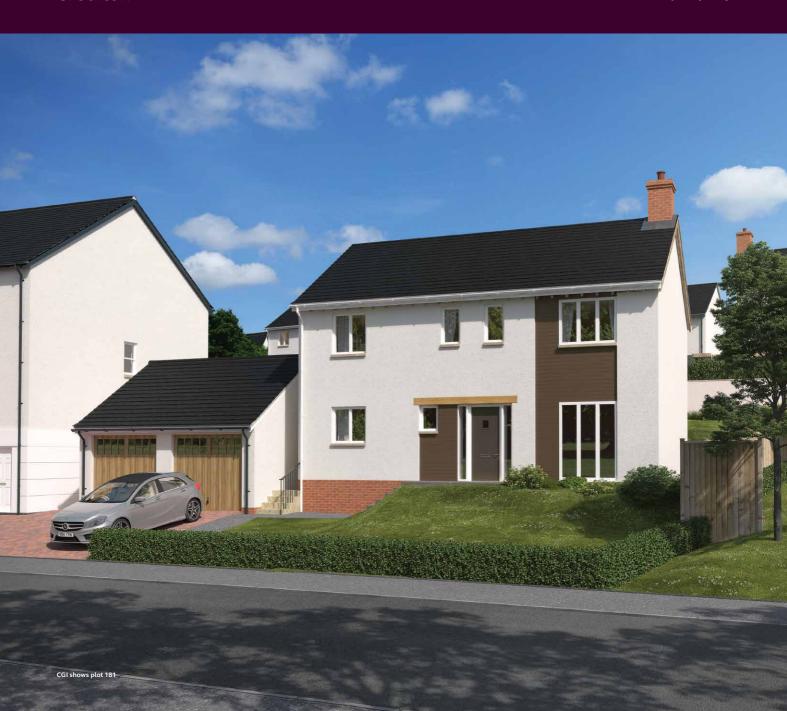

#### Tarka View

Crediton

### SOUTHALL 4 ⊨

A well-proportioned 4 bedroom house with a large open plan kitchen and dining area and a separate utility room with external access. Two sets of French doors open onto the garden.

| CF | 0 |    | V I F | ¬ г | = 1.7 | <u> </u> |       |  |
|----|---|----|-------|-----|-------|----------|-------|--|
| GF |   | UI | ΛI    | ) l | - 10  |          | . ) ! |  |
|    |   |    |       |     |       |          |       |  |