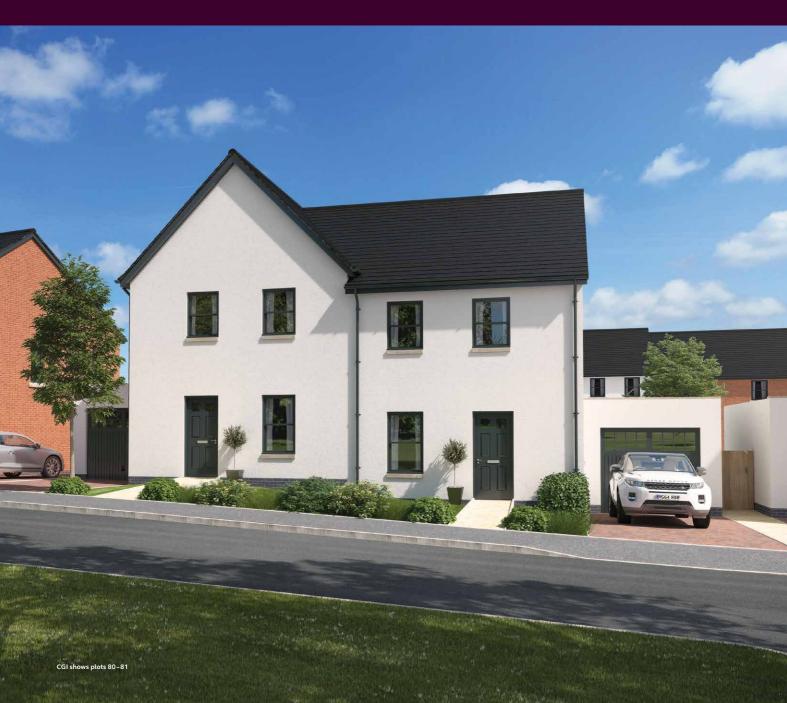

# WEBB

The 3 bedroom Webb enjoys a master bedroom with en-suite and built-in wardrobe. The open plan living room and dining area adds to the airy feel.

| GROL | ELO |    |
|------|-----|----|
| GROC | FLO | UK |