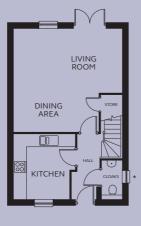

# WEBB

The 3 bedroom Webb enjoys a master bedroom with en-suite and built-in wardrobe. The open plan living room and dining area adds to the airy feel.

| GROL | ELO |    |
|------|-----|----|
| GROC | FLO | UK |

| itchen       |  |
|--------------|--|
| iving/Dining |  |
|              |  |

2.71 – 2.99m x 3.14m 4.11 – 5.25m x 3.09 – 5.00m 0.98m x 1.88m