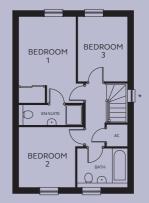

#### FIRST FLOOR

| Bedroom 1 | 2.77 – 3.14m x 4.20m<br>(inc wardrobe space) |
|-----------|----------------------------------------------|
| En-suite  | 3.08m x 1.00m                                |
| Bedroom 2 | 2.74 – 3.14m x 2.92m                         |
| Bedroom 3 | 2.40m x 3.15m                                |
| Bathroom  | 2.43m x 1.88m                                |
|           |                                              |