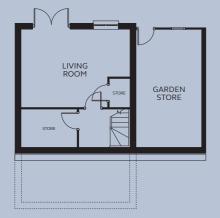

## **KEAS** 3 =

The split-level design of this stylish three-bedroom house provides great flexibility, with a large living room opening onto the rear garden, alongside the garden store that is located underneath the garage.

| LOWER GROUND FL | OOR  |
|-----------------|------|
| Living Room     | 4.16 |

Positioning of garden store and garage varies between plots. Plots 36 & 37 have no garden store or garage, please refer to your Sales Executive.