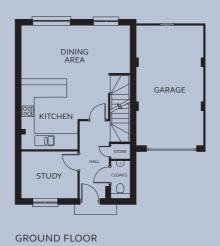

### **GROUND FLOOR**

Kitchen/Dining Cloakroom Study

| 4.16 – 5.25m x<br>2.28 – 3.75m |  |
|--------------------------------|--|
| 2.72 – 5.25m x<br>4.56 – 6.05m |  |
| 0.96m x 1.80m                  |  |
| 2.72m x 2.26m                  |  |

Positioning of garden store and garage varies between plots. Plots 36 & 37 have no garden store or garage, please refer to your Sales Executive.