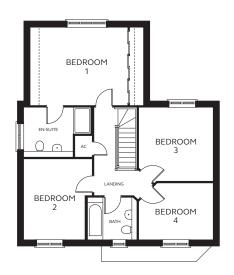

#### FIRST FLOOR

#### FIRST FLOOR

Cloakroom 1.20 – 1.37m x 0.92 – 1.51m

Bedroom 1 5.23m x 3.63m (room in roof)

En-suite 2.26 – 3.15m x 1.20 – 2.28m

Bedroom 2 2.80 – 3.15m x 3.73m

Bedroom 3 3.40m x 3.39m

### Talk to us 01769 382020 devonshirehomes.co.uk

Bedroom 4

Bathroom

3.40m x 2.61m

2.31m x 1.93m