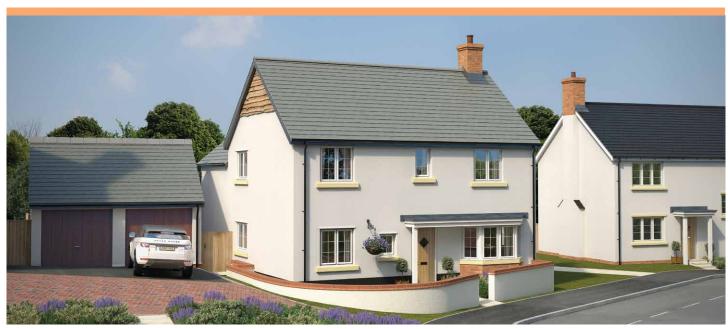

# Ladywell Meadows

## Chulmleigh

**MORRIS** 

4 <del>|</del> ⊢ 1



CGI shows plot 59

#### **GROUND FLOOR**



The living room is dual aspect and light with double doors that open onto the rear garden, while a separate study adds great flexibility.

An en-suite and full width fitted wardrobes create a luxurious master bedroom suite.

#### FIRST FLOOR



#### **GROUND FLOOR**

Kitchen/Dining 3.00 – 3.32m x 4.48 – 7.02m

Living Room 3.40m x 6.09m (exc bay window)

Utility 1.72m x 2.47m

Study 2.19m x 2.64m

#### FIRST FLOOR

Cloakroom 1.20 – 1.37m x 0.92 – 1.51m

Bedroom 1 5.23m x 3.63m (room in roof)

En-suite 2.26 – 3.15m x 1.20 – 2.28m

Bedroom 2 2.80 – 3.15m x 3.73m

Bedroom 3 3.40m x 3.39m

## Please note

There is no bay window to plot 42.

Kitchen layouts are indicative only, please refer to your Sales Executive.





### Talk to us 01769 382020 de