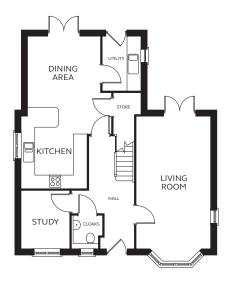

#### **GROUND FLOOR**

The living room is dual aspect and light with double doors that open onto the rear garden, while a separate study adds great flexibility.

An en-suite and full width fitted wardrobes create a luxurious master bedroom suite.

#### **GROUND FLOOR**

Kitchen/Dining 3.00 – 3.32m x 4.48 – 7.02m

Living Room 3.40m x 6.09m (exc bay window)

Utility 1.72m x 2.47m

Study 2.19m x 2.64m