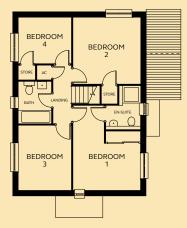

| Bedroom 1 | 1.90 – 3.51m x<br>3.10 – 4.46m |
|-----------|--------------------------------|
|           | (inc wardrobe space)           |
| En-suite  | 1.09 – 1.80m x                 |
|           | 1.26 – 2.31m                   |
| Bedroom 2 | 3.51m x 3.48m                  |
| Bedroom 3 | 2.77m x 3.41m                  |
| Bedroom 4 | 2.77m x 2.40m                  |
| Bathroom  | 1.70m x 2.23m                  |
|           |                                |