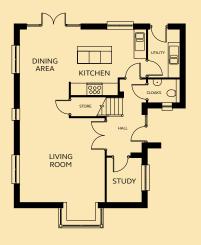

## GROUND FLOOR

| 1/11 / D: 1    | C CO 2 42      |
|----------------|----------------|
| Kitchen/Dining | 6.60m x 3.42m  |
| Living Room    | 2.54 – 4.42m x |
| 5              | 4.37-6.50m     |
| Utility        | 1.65m x 2.51m  |
| Study          | 1.80m x 2.34m  |
| Cloakroom      | 1.65m x 1.18m  |
| FIRST FLOOR    |                |

## **GROUND FLOOR**

Mazzard View Landkey

01271 322584 devonshirehomes.co.uk Floorplans and dimensions should be used as a guide only. Please visit: devonshirehomes.co.uk/t-cs-disclaimer