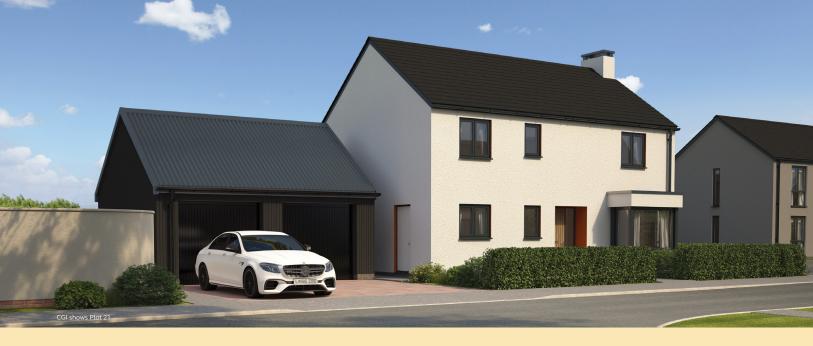

1.11 - 1.87m

A well-proportioned 4 bed house with a large open plan kitchen/dining area and a separate utility room with external access. Two sets of French doors open onto the garden.