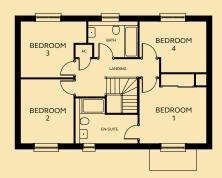

## SOUTHALL 4 <del>|---|</del>

**GROUND FLOOR** 

Kitchen/Dining 2.90 - 6.15m x 2.75 - 4.52m Living Room 3.45m x 6.38 - 7.40m Utility 2.90m x 1.76m 0.96m x 1.91m Cloakroom

FIRST FLOOR Bedroom 1 3.51m x 3.60m (inc wardrobe space) 1.57 – 3.11m x En-suite 1.46 - 2.34m Bedroom 2 2.87m x 3.36m Bedroom 3 2.78 - 3.44m x 1.81 - 2.92m Bedroom 4 2.36 - 3.49 m x1.87 - 2.68m Bathroom 2.32 - 2.63m x

## FIRST FLOOR

Landkey