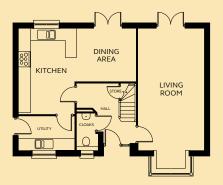

## SOUTHALL 4 <del>|---|</del>

**GROUND FLOOR** 

Kitchen/Dining 2.90 - 6.15m x 2.75 - 4.52m Living Room 3.45m x 6.38 - 7.40m Utility 2.90m x 1.76m 0.96m x 1.91m Cloakroom

FIRST FLOOR Bedroom 1 3.51m x 3.60m (inc wardrobe space) 1.57 – 3.11m x En-suite 1.46 - 2.34m Bedroom 2 2.87m x 3.36m Bedroom 3 2.78 - 3.44m x 1.81 - 2.92m Bedroom 4 2.36 - 3.49 m x1.87 - 2.68m Bathroom 2.32 - 2.63m x

## **GROUND FLOOR**