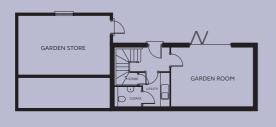

# **DAWSON**

4 =

The lower ground floor of this imposing 4 bedroom home features a large garden room with folding doors, plus a spacious garden store located beneath the double garage.

### LOWER GROUND FLOOR

| 5.31m x 3.77m        |
|----------------------|
| 3.5 IIII X 3.7 7 III |
| 5.94m x 3.82m        |
| 1.74m x 2.16m        |
| 1.71m x 1.24m        |
|                      |