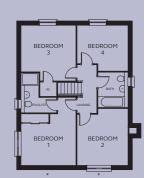

#### FIRST FLOOR

| Bedroom 1 | 3.16m x 3.44m<br>(inc wardrobe space) |
|-----------|---------------------------------------|
| En-suite  | 2.72m x 2.26m                         |
| Bedroom 2 | 3.35m x 3.65m                         |
| Bedroom 3 | 3.53m x 2.97 – 3.57m                  |
| Bedroom 4 | 3.25m x 2.93m                         |
| Bathroom  | 1.91m x 2.28m                         |