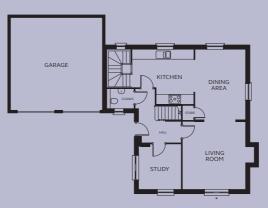

### **GROUND FLOOR**

| Kitchen     | 2.39 – 3.97m x 2.45 – 3.50m |
|-------------|-----------------------------|
| Dining Area | 3.21m x 4.51m               |
| Living Room | 4.03m x 4.37m               |
| Study       | 2.69m x 2.90m               |
| Cloakroom   | 1.72m x 1.24m               |