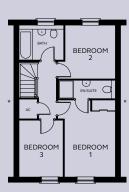

### SECOND FLOOR

 Bedroom 1
 2.77 – 3.14m x 4.20m (inc wardrobe space)

 En-suite
 3.14m x 1.00m

 Bedroom 2
 2.74 – 3.14m x 2.92m

 Bedroom 3
 2.40m x 3.08m

 Bathroom
 2.43m x 1.88m

#### SECOND FLOOR

<sup>\*</sup> Window to selected plots.