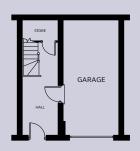

## **GROUND FLOOR**

Store 1.90m x 1.10m (with stair bulkhead)

#### **GROUND FLOOR**