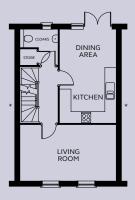

#### FIRST FLOOR

 Kitchen/Dining
 5.11m x 3.07m

 Living Room
 5.25m x 3.04m

 Cloakroom
 1.04 – 2.04m x 0.97 – 1.94m

#### FIRST FLOOR