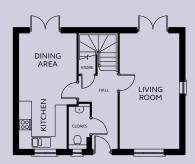

## **GROUND FLOOR**

 Kitchen/Dining
 2.40 – 2.86m x

 3.62 – 5.81m

 Living Room
 2.96m x 5.81m

 Cloakroom
 0.90 – 1.04m x 2.11m

FIRST FLOOR Bedroom 1

(inc wardrobe space)
En-suite 1.20 – 1.71 m x
1.28 – 2.08 m
Bedroom 2 2.85 – 4.65 m x
1.76 – 3.13 m
Bedroom 3 2.92 m x 2.59 m
Bathroom 2.07 m x 1.88 – 1.94 m

3.32m x 3.13 - 3.79m

Positioning and width of some windows will vary between plots, please refer to your Sales Executive.

This elegant home enjoys a spacious feel with 3 good-sized bedrooms, one of which is en-suite. Two sets of French doors lead to the garden from both the living and dining areas.

## **GROUND FLOOR**