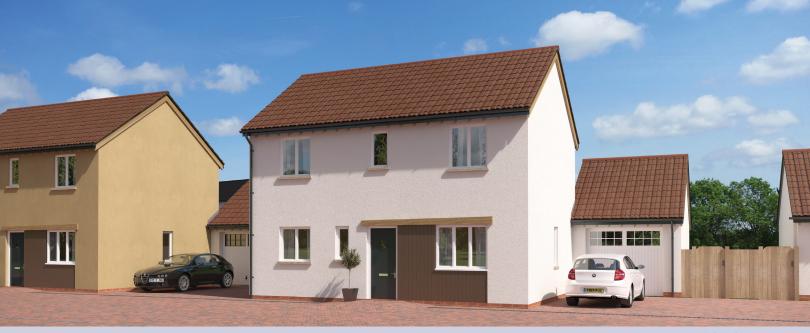

CGI shows plot 132

## MARSHALL 3 ⊨⊣

## **GROUND FLOOR**

 Kitchen/Dining
 2.40 – 2.86m x

 3.62 – 5.81m

 Living Room
 2.96m x 5.81m

 Cloakroom
 0.90 – 1.04m x 2.11m

FIRST FLOOR Bedroom 1

(inc wardrobe space)
En-suite 1.20 – 1.71 m x
1.28 – 2.08 m
Bedroom 2 2.85 – 4.65 m x
1.76 – 3.13 m
Bedroom 3 2.92 m x 2.59 m
Bathroom 2.07 m x 1.88 – 1.94 m

3.32m x 3.13 - 3.79m

Positioning and width of some windows will vary between plots, please refer to your Sales Executive.

This elegant home enjoys a spacious feel with 3 good-sized bedrooms, one of which is en-suite. Two sets of French doors lead to the garden from both the living and dining areas.

## **GROUND FLOOR**



## FIRST FLOOR