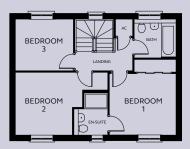

## **GROUND FLOOR**

 Kitchen/Dining
 2.40 – 2.86m x

 3.62 – 5.81m

 Living Room
 2.96m x 5.81m

 Cloakroom
 0.90 – 1.04m x 2.11m

FIRST FLOOR Bedroom 1

(inc wardrobe space)
En-suite 1.20 – 1.71 m x
1.28 – 2.08 m
Bedroom 2 2.85 – 4.65 m x
1.76 – 3.13 m
Bedroom 3 2.92 m x 2.59 m
Bathroom 2.07 m x 1.88 – 1.94 m

3.32m x 3.13 - 3.79m

Positioning and width of some windows will vary between plots, please refer to your Sales Executive.

This elegant home enjoys a spacious feel with 3 good-sized bedrooms, one of which is en-suite. Two sets of French doors lead to the garden from both the living and dining areas.

## FIRST FLOOR