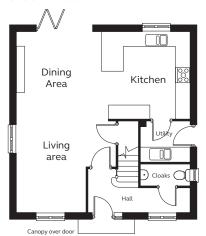

## **GROUND FLOOR**

A spacious townhouse which offers flexible living over three floors. From the hallway enter the open plan kitchen/dining/living room or cloakroom. There is also a separate utility room with a door to the rear garden.

## FIRST FLOOR

Ground Floor

Kitchen / Dining Area 7.40m x 3.70m

Living area 3.85m x 4.25m (max) 2.93m (min)

Utility 2.05m x 1.69m

Cloakroom 0.90m x 2.08m