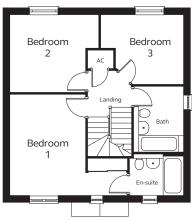

The first floor has three bedrooms and a family bathroom. The master bedroom benefits from an en-suite and fitted wardrobes in a dressing area. The top floor has two more bedrooms and a shower room.

# First Floor

Bedroom 1 5.03m (max) 3.19m (min) x 4.29m (max) 1.54m (min) incl. wardrobe space

En-suite 2.28m x 1.74m

Bedroom 2 3.81m (max) 3.19m (min) x 3.31m (max) 1.43m (min)

Bedroom 3 3.49m (max) 2.88m (min) x 2.90m (max) 1.43m (min)

Bathroom 2.09m x 2.87m