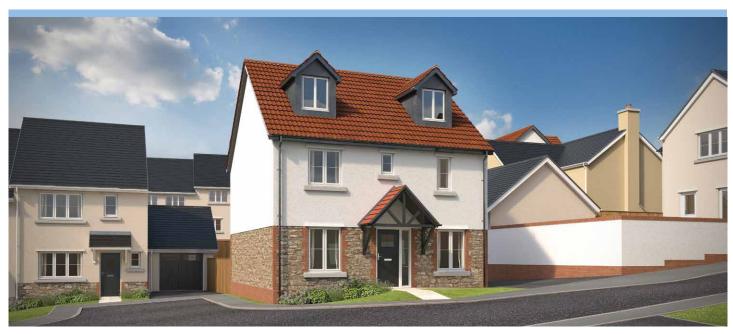

# The Tors

# **Bovey Tracey**

# **CROMWELL**

5 <del>|---</del>|



Typical CGI, not site specific.

## **GROUND FLOOR**



A spacious townhouse which offers flexible living over three floors. From the hallway enter the open plan kitchen/dining/living room or cloakroom. There is also a separate utility room with a door to the rear garden.

The first floor has three bedrooms and a family bathroom. The master bedroom benefits from an en-suite and fitted wardrobes in a dressing area. The top floor has two more bedrooms and a shower room.

## FIRST FLOOR



Ground Floor

Kitchen / Dining Area 7.40m x 3.70m

Living area 3.85m x 4.25m (max) 2.93m (min)

Utility 2.05m x 1.69m

Cloakroom 0.90m x 2.08m

# First Floor

Bedroom 1 5.03m (max) 3.19m (min) x 4.29m (max) 1.54m (min) incl. wardrobe space

En-suite 2.28m x 1.74m

Bedroom 2 3.81m (max) 3.19m (min) x 3.31m