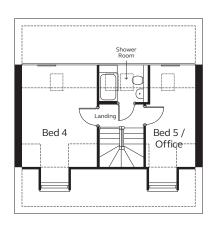

The first floor has three bedrooms and a family bathroom. The master bedroom benefits from an en-suite and fitted wardrobes in a dressing area. The top floor has two more bedrooms and a shower room.

### SECOND FLOOR

Second Floor

Bedroom 4 3.19m x 4.40m excl dormer window space

Shower Room 2.11m x 1.62m

Bedroom 5 / Office 2.09m (max) 1.93m (min) x 4.40m excl dormer window space Please note

Kitchen layouts are indicative only, please talk to us for details.