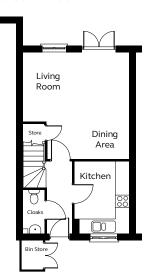

#### **GROUND FLOOR**

#### FIRST FLOOR

The Culm is a popular housetype with separate kitchen and open plan living / dining room, understairs cupboard and cloakroom to the ground floor.

Upstairs are three bedrooms, two with fitted wardrobes, and a family bathroom.

Ground Floor

Kitchen 2.42m x 3.15m

Living Room / Dining Area 4.64m (max) 3.65m (min) x 4.71m (max) 3.00m (min)

Cloakroom 0.90m x 1.90m First Floor

Bedroom 1 2.65m (max) 1.49m (min) x 4.96m (max) 4.22m (min) incl. wardrobe