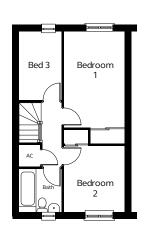

#### FIRST FLOOR

The Culm is a popular housetype with separate kitchen and open plan living / dining room, understairs cupboard and cloakroom to the ground floor.

Upstairs are three bedrooms, two with fitted wardrobes, and a family bathroom.

Ground Floor

Kitchen 2.42m x 3.15m

Living Room / Dining Area 4.64m (max) 3.65m (min) x 4.71m (max) 3.00m (min)

Cloakroom 0.90m x 1.90m First Floor

Bedroom 1 2.65m (max) 1.49m (min) x 4.96m (max) 4.22m (min) incl. wardrobe

Bedroom 2 2.65m (max) 1.07m (min) x 3.63m (max) 2.89m (min) incl. wardrobe

Bedroom 3 1.88m x 3.00m

Bathroom 1.88m x 1.90m Please note

Kitchen layouts are indicative only, please talk to us for details