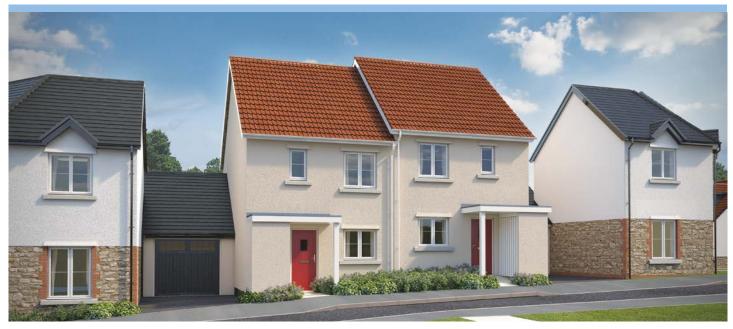

# The Tors

## **Bovey Tracey**





Typical CGI, not site specific.

#### **GROUND FLOOR**



#### FIRST FLOOR



The Culm is a popular housetype with separate kitchen and open plan living / dining room, understairs cupboard and cloakroom to the ground floor.

Upstairs are three bedrooms, two with fitted wardrobes, and a family bathroom.

Ground Floor

Kitchen 2.42m x 3.15m

Living Room / Dining Area 4.64m (max) 3.65m (min) x 4.71m (max) 3.00m (min)

Cloakroom 0.90m x 1.90m First Floor

Bedroom 1 2.65m (max) 1.49m (min) x 4.96m (max) 4.22m (min) incl. wardrobe

Bedroom 2 2.65m (max) 1.07m (min) x 3.63m (max) 2.89m (min) incl. wardrobe

Bedroom 3 1.88m x 3.00m

Bathroom 1.88m x 1.90m Please note

Kitchen layouts are indicative only, please talk to us for details





### Talk to us 01626 572257 devonshirehomes.co.uk